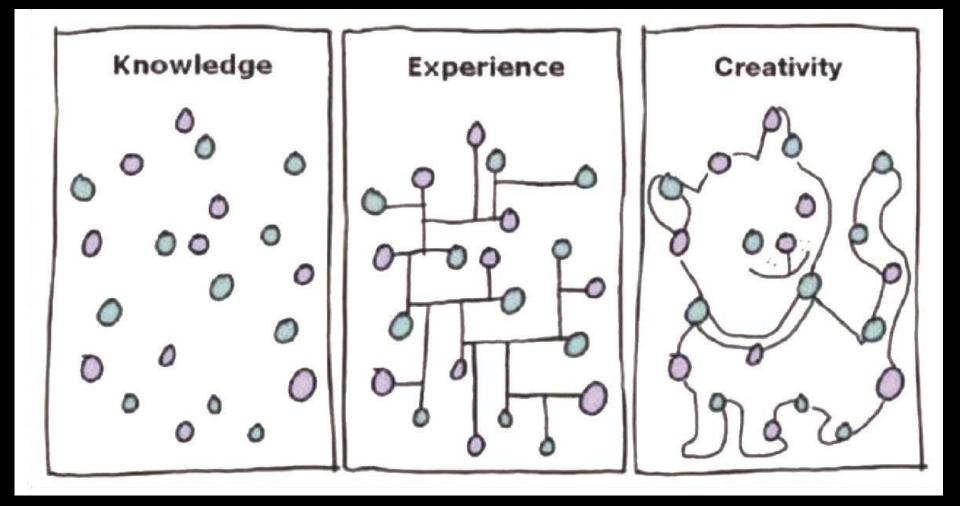

# 5. Professional skills

**GSR** Hospital

## Hierarchy of Competence

Source:

Competence Hierarchy adapted from Noel Burch by Igor Kokcharov. Licensed under CC BY-SA4.0 via Commons